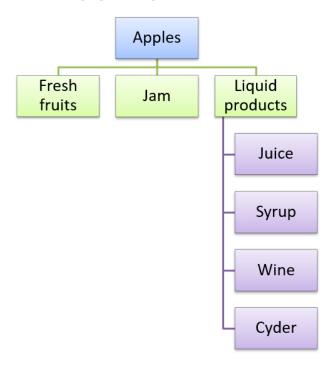

# My favourite drinks

**Task 6**On the slide number 6 insert the diagram, exactly as in the picture below.

## Apple products

**Task 7**On the slide number 7 insert your company organization chart exactly as shown below.