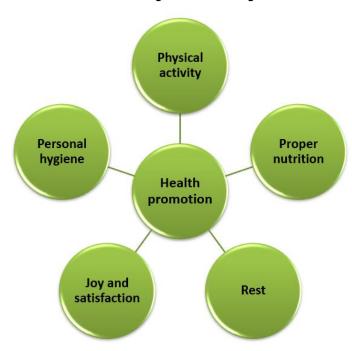

## **Healthy lifestyle**

**Task 5**On the slide number 5 insert a pyramid list, exactly as shown below.