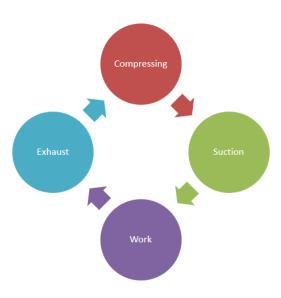

#### Task 1

On the slide number 1 insert information about the four-stroke engine and its four operating phases according to the drawing below.

### Four-stroke engine - phases

**Task 2**On the slide, the number 2 insert a diagram - basic pyramid, exactly like in the picture below. Give it a 3-D pyramid style.