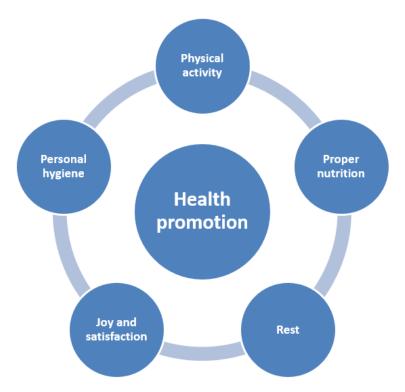

## **Healthy lifestyle**

**Task 4**On the slide number 4 insert a radial cycle exactly as shown below.