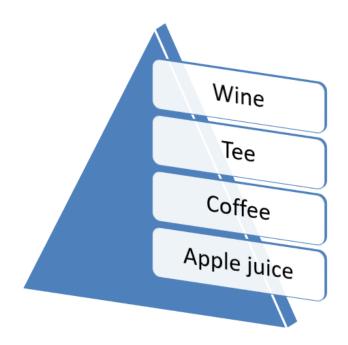

## **Healthy lifestyle**

**Task 5**On the slide number 5 insert a pyramid list, exactly as shown below.

# My favourite drinks

**Task 6**On the slide number 6 insert the diagram, exactly as in the picture below.