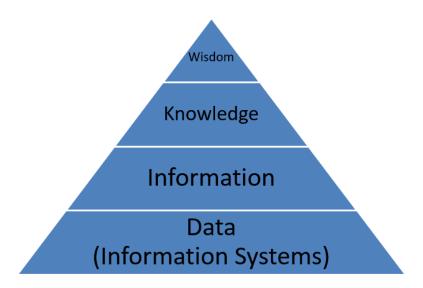

### Four-stroke engine - phases

**Task 2**On the slide, the number 2 insert a diagram - basic pyramid, exactly like in the picture below. Give it a 3-D pyramid style.

## What is knowledge?

Task 3
On the slide number 3 insert a radial cycle exactly as shown below.